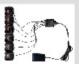

### **Featured Optional Accessories**

Rapid-rate Charger (for Li-ion Battery) CH05L01

Six-unit Switching Power (for use with different

power cords in different countries and areas) ♦ Highlights: Using the six-unit switching power, you can combine multiple rapid-rate chargers as a simple multi-unit charger, which fulfills any large team or group requiring

high-speed shift or busywork and provides convenience and benefits for any user.

Remote Ring PTT Switch

Wrist Strap work with Remote Ring PTT Switch

🗣 Highlights: You may encounter much inconvenience when you wear a radio on your waist. This wrist strap can relieve you of inconvenience, because you can wear your radio on your wrist instead. Nylon material could make the wrist strap comfortable to wear. When you use a finger PTT, you can totally free your hands and focus on your work in hand.