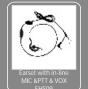

Battery) CH05L01

Six-unit Switching Power (for use with different

power cords in different countries and areas) ♦ Highlights: Using the six-unit switching power, you can combine multiple rapid-rate chargers as a simple multi-unit charger, which fulfills any large team or group requiring

high-speed shift or busywork and provides convenience and benefits for any user.







Remote Ring PTT Switch

Wrist Strap work with Remote Ring PTT Switch

🗣 Highlights: You may encounter much inconvenience when you wear a radio on your waist. This wrist strap can relieve you of inconvenience, because you can wear your radio on your wrist instead. Nylon material could make the wrist strap comfortable to wear. When you use a finger PTT, you can totally free your hands and focus on your work in hand.









#### General —

| Frequency Range (MHz)                                  | UHF: 400-420 450-470 400-470 |
|--------------------------------------------------------|------------------------------|
| Channel Capacity                                       | 16                           |
| Channel Spacing (KHz)                                  | 25/12.5                      |
| Operating Voltage (v)                                  | 3.8                          |
| Battery                                                | 1700mAh (Li-ion)             |
| Battery Life(5-5-90 Duty Cycle)                        | More than 10 hrs             |
| Frequency Stability (ppm)                              | ±2.5                         |
| Operating Temperature (°C)                             |